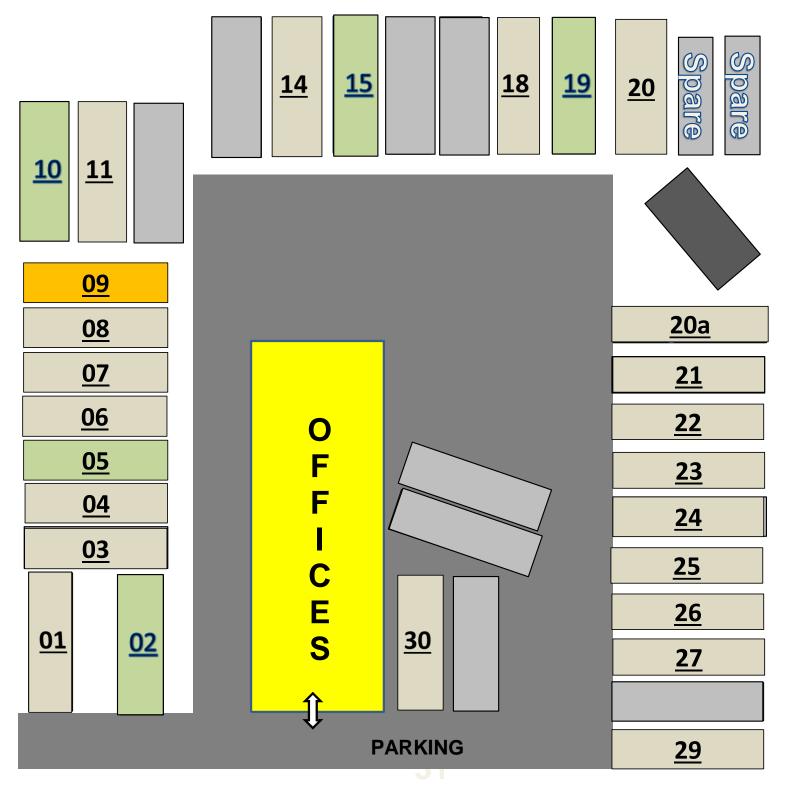

|   | 1   | 2023 | Victory Lakewood Lodge (BS3632) | 42x14    | 2b | £86,367  |
|---|-----|------|---------------------------------|----------|----|----------|
|   | 2   |      | Atlas Debonair                  | 38x12    | 2b | £62,613  |
|   | 3   | 2023 | Victory Baywood                 | 28x12    | 2b | £45,880  |
|   | 4   | 2024 | ABI Keswick                     | 36x12    | 2b | £49,389  |
|   | 5   | 2023 | Atlas Heritage                  | 36x12    | 2b | £58,128  |
|   | 6   | 2024 | Victory Silverwood              | 35x12    | 2b | £48,980  |
|   | 7   | 2025 | ABI Coworth Deluxe              | 36x12    | 2b | £44,867  |
|   | 8   | 2024 | Atlas Sahara                    | 36x12    | 2b | £54,127  |
|   | 9   | 2018 | Atlas Image 5                   | 40x12.6  | 2b | £39,500  |
|   | 10  |      | Atlas Debonair                  | 38x12    | 2b | Storage  |
|   | 11  | 2025 | Atlas Debonair                  | 38x12    | 2b | Storage  |
|   | 12  |      | RECENTLY SOLD                   |          |    |          |
|   | 13  |      | RECENTLY SOLD                   |          |    |          |
| 3 | 14  | 2025 | ABI Beverley                    | 39x12    | 2b | £60,968  |
| 3 | 15  | 2023 | ABI Westwood BS3632             | 44x14    | 2b | £112,821 |
|   | 16  |      | RECENTLY SOLD                   |          |    |          |
|   | 17  |      | RECENTLY SOLD                   |          |    |          |
| 3 | 18  |      | Victory Bower                   | 40x12    | 2b | £63,110  |
|   | 19  | 2023 | Atlas Heritage                  | 38x13    | 2b | £65,566  |
|   |     |      | Spare Plot                      |          |    |          |
|   | 20  | 2023 | Atlas Sherwood Lodge BS3632     | 41x13    | 2b | £80,450  |
|   | 20a |      | ABI Wimbledon                   | 39x12    | 2b | £54,042  |
|   | 21  |      | Atlas Heritage                  | 38x12    | 2b | £59,215  |
|   | 22  |      | Victory Ashberry                | 36x12    | 2b | £48,955  |
|   | 23  |      | ABI Windermere                  | 40x12    | 2b | £66,329  |
|   | 24  |      | Victory Riverwood BS3632        | 40x13'6" | 2b | £76,326  |
|   | 25  | 2023 | Victory Baywood                 | 32x12    | 2b | £46,593  |
|   | 26  | 2023 | Victory Stonewood               | 39x12    | 2b | £55,450  |
| 9 | 27  | 2023 | ABI Beverley                    | 39x12    | 2b | £59,119  |
|   | 28  | 0004 | RECENTLY SOLD                   | 40.44    | Oh | 000 400  |
|   | 29  | 2024 | Atlas Jasmine Lodge BS3632      | 43x14    | 2b | £90,193  |
|   | 30  | 2024 | Atlas Status                    | 40x12'6" | 2b | £73,969  |
|   | 31  |      | RECENTLY SOLD                   |          |    |          |
|   | 32  |      | RECENTLY SOLD                   |          |    |          |
|   | 33  |      | RECENTLY SOLD                   |          |    |          |
|   | 34  |      | RECENTLY SOLD                   |          |    |          |
|   | 35  |      | RECENTLY SOLD                   |          |    |          |

2

Caravans highlighted in green are in environmental colours, or can be ordered in environmental colours

Pre owned units. Please ask for further details

Prices do not include delivery, siting, connection and any other costs for your chosen park

## Lake Coast and Dale Carnforth Showground Map