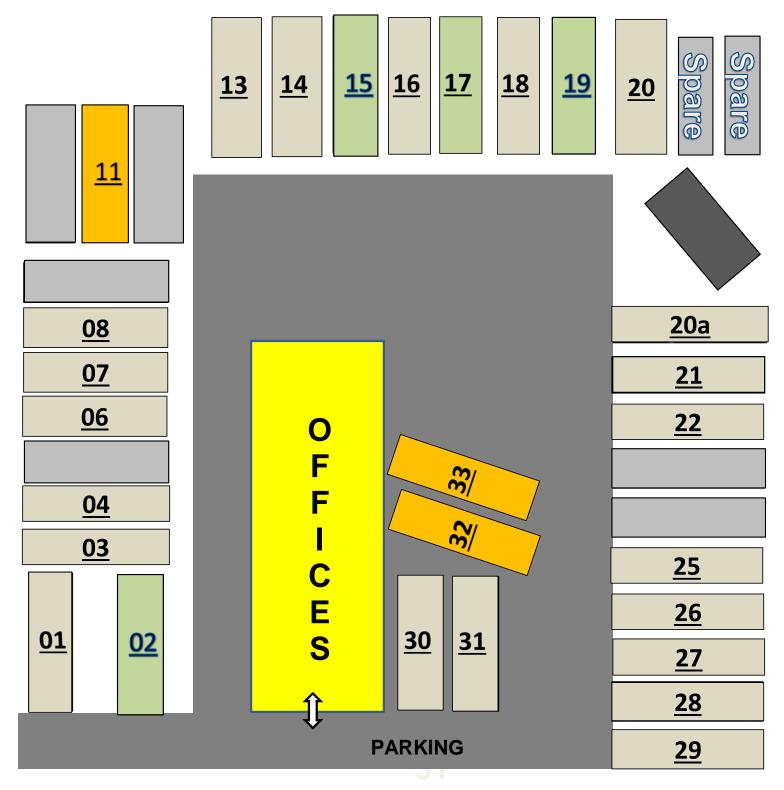

|   | 1   | 2023 | Victory Lakewood Lodge (BS3632) | 42x14    | 2b | £86,367  |
|---|-----|------|---------------------------------|----------|----|----------|
|   | 2   | 2024 | Atlas Debonair                  | 38x12    | 2b | £62,613  |
|   | 3   | 2024 | ABI Wimbledon                   | 38x12    | 2b | £52,650  |
|   | 4   | 2022 | Victory Stonewood               | 29x12    | 2b | £41,362  |
|   | 5   |      | RECENTLY SOLD                   |          |    |          |
|   | 6   | 2024 | Victory Silverwood              | 35x12    | 2b | £48,980  |
|   | 7   | 2025 | ABI Coworth Deluxe              | 36x12    | 2b | £44,867  |
|   | 8   | 2024 | Atlas Sahara                    | 36x12    | 2b | £54,127  |
|   | 9   |      | RECENTLY SOLD                   |          |    |          |
|   | 10  |      | RECENTLY SOLD                   |          |    |          |
|   | 11  | 2018 | Atlas Image 5                   | 40x12.6  | 2b | £39,500  |
|   | 12  |      | RECENTLY SOLD                   |          |    |          |
|   | 13  | 2024 | ABI Windermere BS3632           | 40x13    | 2b | £69,626  |
| 3 | 14  | 2025 | ABI Beverley                    | 39x12    | 2b | £60,968  |
| 3 | 15  | 2023 | ABI Westwood BS3632             | 44x14    | 2b | £112,821 |
|   | 16  | 2025 | ABI St David                    | 38x12    | 2b | £59,463  |
| 3 | 17  | 2023 | ABI Ambleside Prem BS3632       | 41x14    | 3b | £83,175  |
| 3 | 18  | 2023 | Victory Bower                   | 40x12    | 2b | £63,110  |
|   | 19  | 2023 | Atlas Heritage                  | 38x13    | 2b | £65,566  |
|   |     |      | Spare Plot                      |          |    |          |
|   | 20  | 2023 | Atlas Sherwood Lodge BS3632     | 41x13    | 2b | £80,450  |
|   | 20a | 2025 | ABI Wimbledon                   | 39x12    | 2b | £54,042  |
|   | 21  | 2023 | Atlas Heritage                  | 38x12    | 2b | £59,215  |
|   | 22  | 2025 | ABI Ingleton Prem BS3632        | 40x13    | 2b | £78,164  |
|   | 23  |      | RECENTLY SOLD                   |          |    |          |
|   | 24  |      | RECENTLY SOLD                   |          |    |          |
|   | 25  |      | Victory Baywood                 | 32x12    | 2b | £46,593  |
|   | 26  | 2023 | Victory Stonewood               | 39x12    | 2b | £55,450  |
| 3 | 27  | 2023 | ABI Beverley                    | 39x12    | 2b | £59,119  |
|   | 28  | 2025 | ABI Ambleside Prem BS3632       | 40x14    | 2b | £86,163  |
|   | 29  | 2024 | Atlas Jasmine Lodge BS3632      | 43x14    | 2b | £90,193  |
| 3 | 30  | 2024 | Atlas Status                    | 40x12'6" | 2b | £73,969  |
|   | 31  | 2023 | Victory Riverwood BS3632        | 40x13'6" | 2b | £76,326  |
|   | 32  | 2010 | Carnaby Melrose                 | 34x12    | 2b | £7,900   |
|   | 33  | 2009 | Swift Moselle                   | 36x12    | 2b | £7,500   |
|   | 34  |      | RECENTLY SOLD                   |          |    |          |
|   | 35  |      | RECENTLY SOLD                   |          |    |          |
|   |     |      |                                 |          |    |          |

Caravans highlighted in green are in environmental colours, or can be ordered in environmental colours

Pre owned units. Please ask for further details

Prices do not include delivery, siting, connection and any other costs for your chosen park

## Lake Coast and Dale Carnforth Showground Map